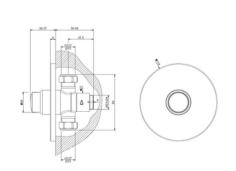

## SELF CLOSING SHOWER CONCEALED MIXER TAP

### BASIN SINGLE WATER TAP

ACT060300MIX
Self-closing built-in
Shower Mixer with
plastic box

ACT060200MIX
Self-closing built-in
Shower Mixer with
plastic box

ACT901700
Wall mounted sensor spout

ACT220200
Self closing basin tap