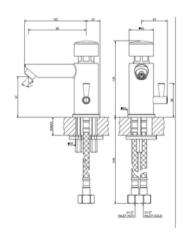

## ELECTRONIC SPOUT

### BASIN SINGLE WATER TAP

ACT060300MIX
Self-closing built-in
Shower Mixer with
plastic box

ACT060200MIX
Self-closing built-in
Shower Mixer with
plastic box

ACT901700
Wall mounted sensor spout

ACT220200
Self closing basin tap