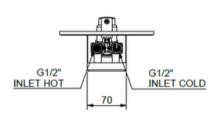

## SELF CLOSING SHOWER CONCEALED MIXER TAP

### BASIN SINGLE WATER TAP

ACT060300MIX
Self-closing built-in
Shower Mixer with
plastic box

ACT060200MIX
Self-closing built-in
Shower Mixer with
plastic box

ACT901700
Wall mounted sensor spout

ACT220200
Self closing basin tap