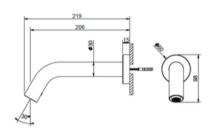

## ELECTRONIC SPOUT

### BASIN SINGLE WATER TAP

ACT060300MIX
Self-closing built-in
Shower Mixer with
plastic box

ACT060200MIX
Self-closing built-in
Shower Mixer with
plastic box

ACT901700
Wall mounted sensor spout

ACT220200
Self closing basin tap