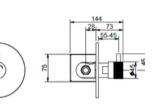

## SELF CLOSING SHOWER CONCEALED MIXER TAP

### BASIN SINGLE WATER TAP

ACT060300MIX
Self-closing built-in
Shower Mixer with
plastic box

ACT060200MIX
Self-closing built-in
Shower Mixer with
plastic box

ACT901700
Wall mounted sensor spout

ACT220200
Self closing basin tap