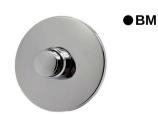

### BASIN SINGLE WATER TAP

ACT060300MIX
Self-closing built-in
Shower Mixer with
plastic box

ACT060200MIX
Self-closing built-in
Shower Mixer with
plastic box

ACT901700
Wall mounted sensor spout

ACT220200
Self closing basin tap